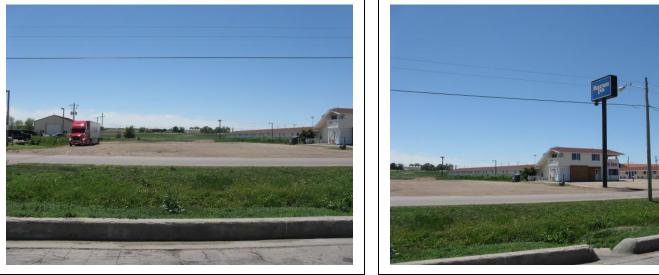

VACANT LOT VACANT LOT VACANT LOT

| Owner:<br>Address: | Rocky Enterprises, LLC<br>Prospector Drive, Ogallala, NE 69153 (Across street from Truck Stop) |
|--------------------|------------------------------------------------------------------------------------------------|
| Legal:             | LOT 2, ROCKY REPLAT 1.23 A, Ogallala, Keith County, NE                                         |
|                    |                                                                                                |

THIS LOT IS SITUATED BETWEEN THE RODEWAY INN AND THE MI RANCHITO MEXICAN RESTAURANT. IT IS PERFECTLY LOCATED FOR A COMMERCIAL BUSINESS THAT NEEDS A HIGH TRAFFIC COUNT.

## THE TRUCK STOP ACROSS THE STREET HAS HIGH DENSITY TRAFFIC DOING THE DAY AND NIGHT HOURS.

THE I -80 INTERSTATE TRAFFIC AND WALMART ARE CONTRIBUTORS TO THE HIGH VOLUME OF TRAFFIC THAT 7 /24 DAYS A WEEK ARE USING PROSPECTOR DRIVE FOR FOOD LODGING AND MERCHANT SUPPLIES.